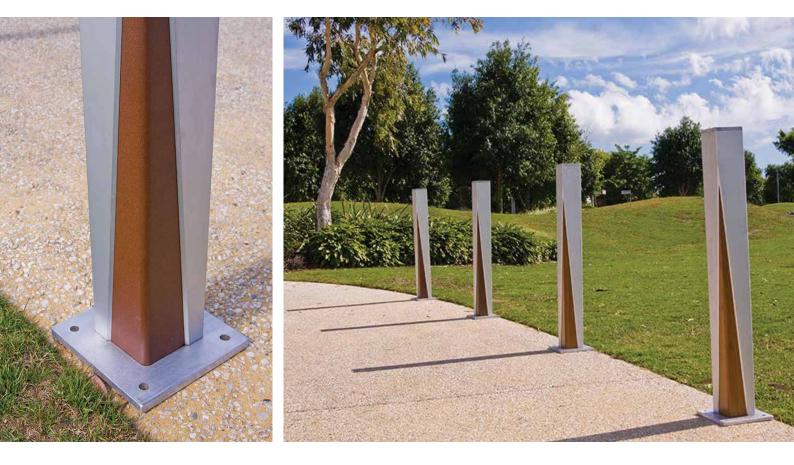

## Malibu Bollard

## **Features**

**Finish:** Manufactured from maintenance free durable 20um anodised aluminium

Fixings: Flange or core mount

**Colour Options:** Clear or Colour anodised finish or powdercoated

Terrain Elements will find the perfect bollard or post to minimize public access and direct vehicles and foot traffic as required for parks, car parks or footpaths.

The Malibu bollard boasts a decorative insert available in timber effect powdercoat.

Terrain Group Pty Ltd 4 Selgar Avenue, Clovelly Park SA 5042 | PO BOX 111, Melrose Park, SA 5039 Freecall 1800 335 112 | Email sales@terraingroup.com.au www.terraingroup.com.au